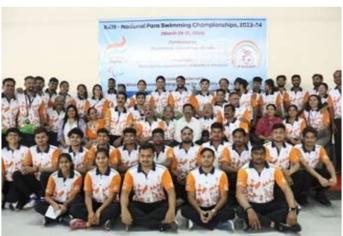

9. 23rd National Para Swimming Championship, 2023-24 (Men & Women) were conducted by the Paralympic Committee of India (PCI) from 29th to 31st March 2024. 456 para swimmers from across the country have participated in the event