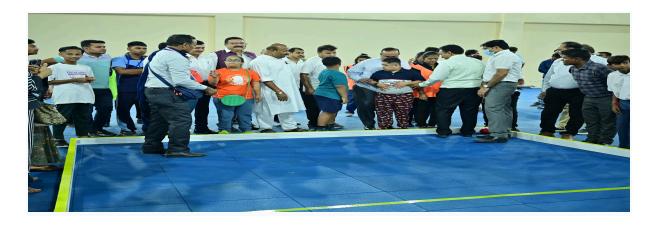

5. BOCCIA Event was organized on 21st Nov'2023 at ABV-TCDS, Gwalior. 33 athletes participated in 03 different categories i.e. Intellectual disability, Cerebral Palsy and Wheelchair class.

6. On 3rd Dec, 2023 in collaboration with M.P. State Deptt. for Persons with Disability, a sports event was organized in which about 220 para-sports persons from 12 schools participated in various track, throw events & BOCCIA events.