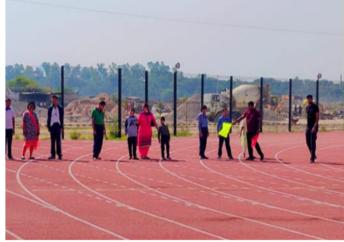

## Activities Organized at ABV-TCDS post-inauguration along with photographs:

1. Day training for the para-athletes has been started at the centre.

- 2. Students and faculties from "Amar Jyoti School for Special Children" visited the centre and conducted sports activities.
- 3. Sports persons from various institutes of persons with disabilities were invited for athletic events (1100 mts, 200 mts, Long Jump, Javelin throw & Shot put) on 30<sup>th</sup> Oct'2023 in different categories i.e. Intellectual disability, Hearing impaired, Cerebral Palsy and Autism.