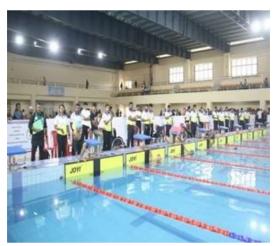

9. 23rd National Para Swimming Championship, 2023-24 (Men & Women) were conducted by the Paralympic Committee of India (PCI) from 29th to 31st March 2024. 456 para swimmers from across the country have participated in the event