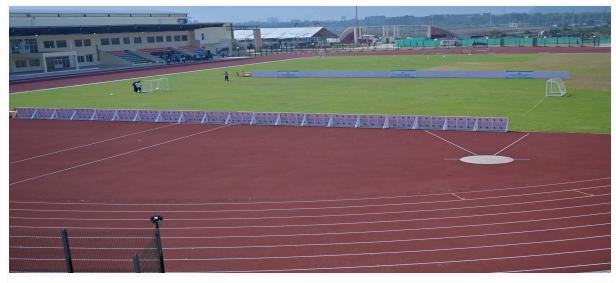

### **MAJOR COMPONENTS OF THE PROJECT:**

- 1. Outdoor athletic stadium with seating capacity for approximately 6500 spectators.
- 2. Indoor Sports Complex (16805 sq.m.) MP Hall -1 with seating capacity for 1000 spectators.
- 3. MP Hall -2 for Judo, Taekwondo, Bossia etc.
- 4. Table-Tennis Hall with wooden flooring and complete air conditioning.
- 5. Aquatic Center (all season) with swimming pool, and practice pool with seating for 300 spectators
- 6. High performance centre classrooms, medical facilities, sports science centres, changing rooms, lockers, Parking etc.
- 7. Residential Hostel with a capacity of 208 with mess and other common amenities.

## **Outdoor sports facilities**

Athletics- 400 metre 8 lane standard track(with 10 lanes of 100 metre straight track)

Other sports – Javelin throw, shot put, discus and hammer throw, pole vault, high jump, long jump etc.