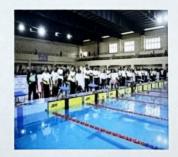

9. 23rd National Para Swimming Championship, 2023-24 (Men & Women) were conducted by the Paralympic Committee of India (PCI) from 29th to 31st March 2024. 456 para swimmers from across the country have participated in the event