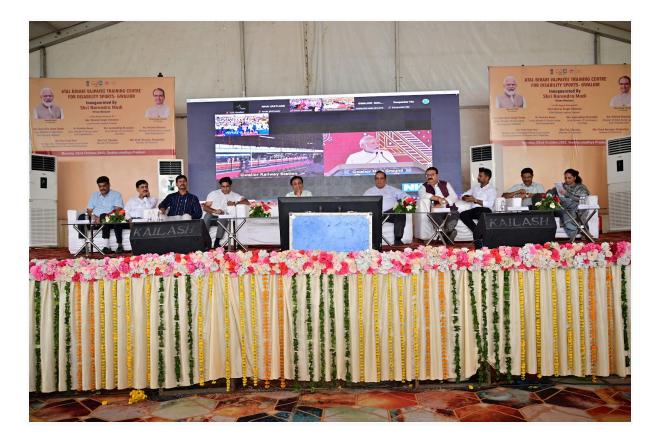

## ABOUT ATAL BIHARI VAJPAYEE TRAINING CENTRE FOR DISABILITY SPORTS – GWALIOR

Formerly Centre for Disability Sports is an Autonomous body established by the Department of Empowerment of Persons with Disabilities (Divyangjan), Ministry of Social Justice & Empowerment, Govt. of India was inaugurated by the Hon'ble Prime Minister Shri Narendra Modi on October 02nd, 2023 virtually on his visit to Gwalior.

## ACTIVITIES OF ATAL BIHARI VAJPAYEE TRAINING CENTRE FOR DISABILITY SPORTS DURING 2023-24

ABV-TCDS will provide sports training with the latest facilities at par with the world to persons with disabilities to enable them to effectively compete and win medals in Paralympics, Deaflympics, Special Olympics and other International events for Sports persons with Disabilities. Sports facilities are available including outdoor activities like Archery, Athletics, Football and Tennis, and Indoor activities like Badminton, Wheelchair Basketball, Table Tennis, Sitting Volleyball, Judo, Taekwondo, Wheelchair Fencing, Wheelchair rugby, Boccia, Goalball, Football 5-a-Side, Para Dance Sport and Para Powerlifting as well as a hostel.