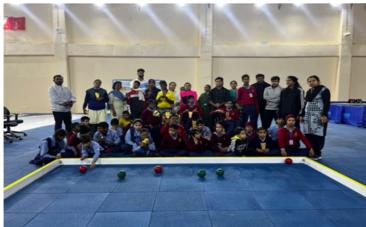

5. BOCCIA Event was organized on 21st Nov'2023 at ABV-TCDS, Gwalior. 33 athletes participated in 03 different categories i.e. Intellectual disability, Cerebral Palsy and Wheelchair class.

6. On 3rd Dec, 2023 in collaboration with M.P. State Deptt. for Persons with Disability, a sports event was organized in which about 220 para-sports persons from 12 schools participated in various track, throw events & BOCCIA events.