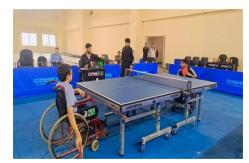

4. The Table Tennis event for para-sportsperson was organized on 06<sup>th</sup> Nov 2023. A total of 16 people participated in this event. The athletes participated in 03 different categories i.e. Hearing impaired, Cerebral Palsy and Wheelchair class.