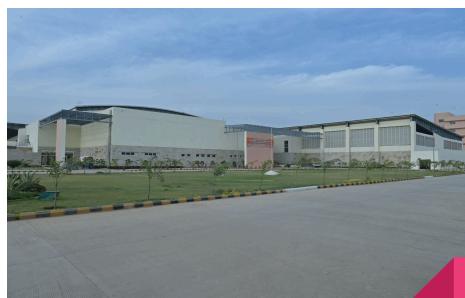

## ABOUT ATAL BIHARI VAJPAYEE TRAINING CENTRE FOR DISABILITY SPORTS – GWALIOR

Formerly Centre for Disability Sports is an Autonomous body established by the Department of Empowerment of Persons with Disabilities (Divyangjan), Ministry of Social Justice & Empowerment, Govt. of India was inaugurated by the Hon'ble Prime Minister Shri Narendra Modi on October 02nd, 2023 virtually on his visit to Gwalior.

### **MAJOR COMPONENTS OF THE PROJECT:**

- 1. Outdoor athletic stadium with seating capacity for approximately 6500 spectators.
- 2. Indoor Sports Complex (16805 sq.m.) MP Hall -1 with seating capacity for 1000 spectators.
- 3. MP Hall -2 for Judo, Taekwondo, Bossia etc.
- 4. Table-Tennis Hall with wooden flooring and complete air conditioning.
- 5. Aquatic Center (all season) with swimming pool, and practice pool with seating for 300 spectators
- 6. High performance centre classrooms, medical facilities, sports science centres, changing rooms, lockers, Parking etc.
- 7. Residential Hostel with a capacity of 208 with mess and other common amenities.