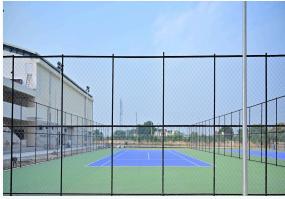

- 7-a-side Football- 1 court
- Football 5-a-side 1 court
- Lawn Tennis- 02 courts
- Seating capacity- Open air for approx 6000 spectators, covered for 650 persons.