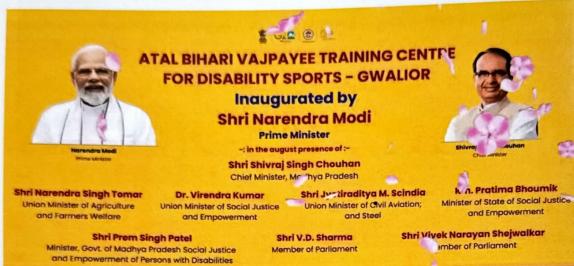

## ABOUT ATAL BIHARI VAJPAYEE TRAINING CENTRE FOR DISABILITY SPORTS – GWALIOR

Formerly Centre for Disability Sports is an Autonomous body established by the Department of Empowerment of Persons with Disabilities (Divyangjan), Ministry of Social Justice & Empowerment, Govt. of India was inaugurated by the Hon'ble Prime Minister Shri Narendra Modi on October 02nd, 2023 virtually on his visit to Gwalior.