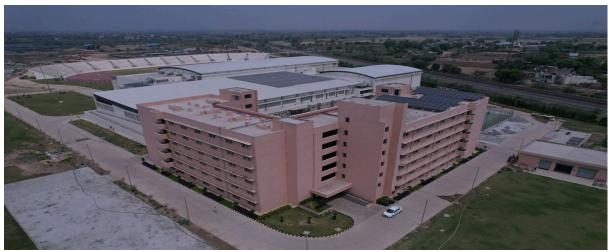

## ABOUT ATAL BIHARI VAJPAYEE TRAINING CENTRE FOR DISABILITY SPORTS – GWALIOR

Formerly Centre for Disability Sports is an Autonomous body established by the Department of Empowerment of Persons with Disabilities (Divyangjan), Ministry of Social Justice & Empowerment, Govt. of India was inaugurated by the Hon'ble Prime Minister Shri Narendra Modi on October 02nd, 2023 virtually on his visit to Gwalior.

### **MAJOR COMPONENTS OF THE PROJECT:**

- 1. Outdoor athletic stadium with seating capacity for approximately 6500 spectators.
- 2. Indoor Sports Complex (16805 sq.m.) MP Hall -1 with seating capacity for 1000 spectators.
- 3. MP Hall -2 for Judo, Taekwondo, Bossia etc.
- 4. Table-Tennis Hall with wooden flooring and complete air conditioning.
- 5. Aquatic Center (all season) with swimming pool, and practice pool with seating for 300 spectators
- 6. High performance centre classrooms, medical facilities, sports science centres, changing rooms, lockers, Parking etc.
- 7. Residential Hostel with a capacity of 208 with mess and other common amenities.