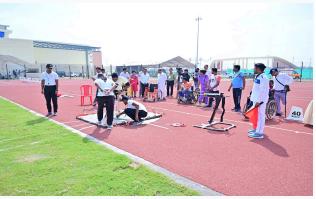

## Activities Organized at ABV-TCDS post-inauguration along with photographs:

1. Day training for the para-athletes has been started at the centre.

- 2. Students and faculties from "Amar Jyoti School for Special Children" visited the centre and conducted sports activities.
- 3. Sports persons from various institutes of persons with disabilities were invited for athletic events (1100 mts, 200 mts, Long Jump, Javelin throw & Shot put) on 30<sup>th</sup> Oct'2023 in different categories i.e. Intellectual disability, Hearing impaired, Cerebral Palsy and Autism.

7. On 29th & 30th December 2023 XIII -MP state para-athletics championship 2023 were conducted by Paralympic Committee of India (PCI). 80 sports persons participated under various categories & events and 11 participants were selected for Senior Para Athletics National Championships held at Purple Fest, Goa on 13.01.2024.