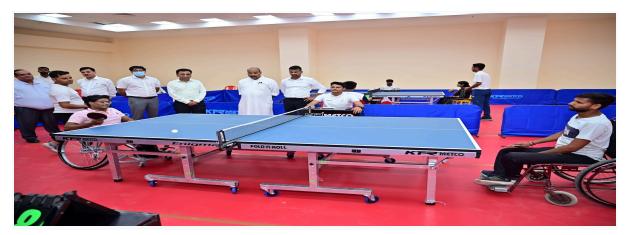

4. The Table Tennis event for para-sportsperson was organized on 06<sup>th</sup> Nov 2023. A total of 16 people participated in this event. The athletes participated in 03 different categories i.e. Hearing impaired, Cerebral Palsy and Wheelchair class.