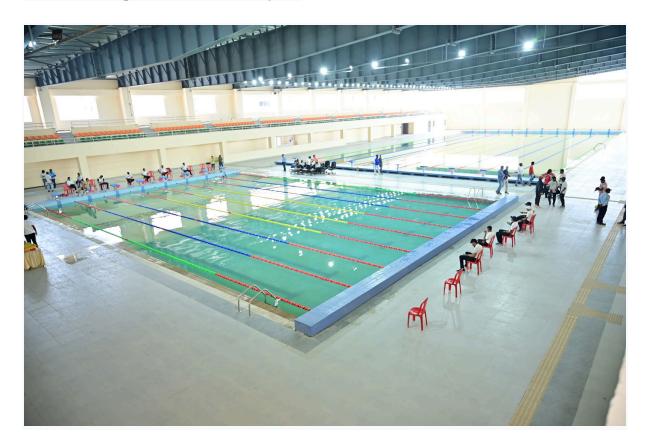

## **Aquatic centre**

- 1. Olympic Size Swimming Pool (50M x 25Mx 2 Metres) FINA Complies with Olympic standards (with temperature regulation requirements in pipeline).
- 2. Practice Pool (25m x 17m x 1.35m) FINA OLYMPICS standards (with temperature regulation in pipeline).
- 3. Common filtration plant for both pools..
- 4. Both pools are covered but open at the edges. Spectator stand with seating capacity of around 300.
- 5. Installation of a pool heating system at the Swimming pools is also in the pipeline so that it can be operational round the year.

9. 23rd National Para Swimming Championship, 2023-24 (Men & Women) were conducted by the Paralympic Committee of India (PCI) from 29th to 31st March 2024. 456 para swimmers from across the country have participated in the event