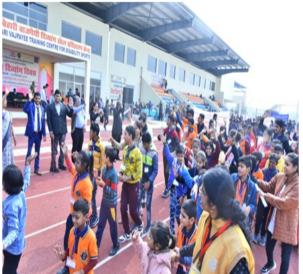

## Activities Organized at ABV-TCDS post-inauguration along with photographs:

1. Day training for the para-athletes has been started at the centre.

- 2. Students and faculties from "Amar Jyoti School for Special Children" visited the centre and conducted sports activities.
- 3. Sports persons from various institutes of persons with disabilities were invited for athletic events (1100 mts, 200 mts, Long Jump, Javelin throw & Shot put) on 30<sup>th</sup> Oct'2023 in different categories i.e. Intellectual disability, Hearing impaired, Cerebral Palsy and Autism.

5. BOCCIA Event was organized on 21st Nov'2023 at ABV-TCDS, Gwalior. 33 athletes participated in 03 different categories i.e. Intellectual disability, Cerebral Palsy and Wheelchair class.

6. On 3rd Dec, 2023 in collaboration with M.P. State Deptt. for Persons with Disability, a sports event was organized in which about 220 para-sports persons from 12 schools participated in various track, throw events & BOCCIA events.