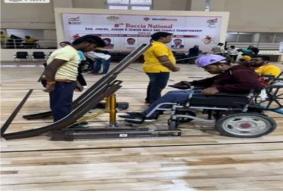

5. BOCCIA Event was organized on 21st Nov'2023 at ABV-TCDS, Gwalior. 33 athletes participated in 03 different categories i.e. Intellectual disability, Cerebral Palsy and Wheelchair class.

6. On 3rd Dec, 2023 in collaboration with M.P. State Deptt. for Persons with Disability, a sports event was organized in which about 220 para-sports persons from 12 schools participated in various track, throw events & BOCCIA events.