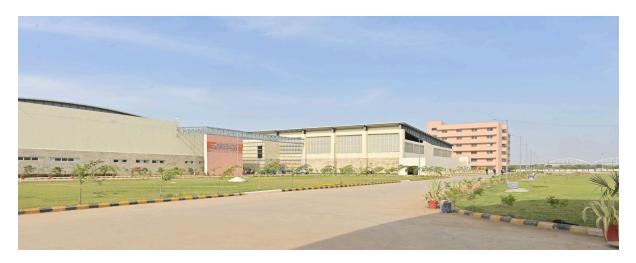

## ABOUT ATAL BIHARI VAJPAYEE TRAINING CENTRE FOR DISABILITY SPORTS – GWALIOR

Formerly Centre for Disability Sports is an Autonomous body established by the Department of Empowerment of Persons with Disabilities (Divyangjan), Ministry of Social Justice & Empowerment, Govt. of India was inaugurated by the Hon'ble Prime Minister Shri Narendra Modi on October 02nd, 2023 virtually on his visit to Gwalior.

### **MAJOR COMPONENTS OF THE PROJECT:**

- 1. Outdoor athletic stadium with seating capacity for approximately 6500 spectators.
- 2. Indoor Sports Complex (16805 sq.m.) MP Hall -1 with seating capacity for 1000 spectators.
- 3. MP Hall -2 for Judo, Taekwondo, Bossia etc.
- 4. Table-Tennis Hall with wooden flooring and complete air conditioning.
- 5. Aquatic Center (all season) with swimming pool, and practice pool with seating for 300 spectators
- 6. High performance centre classrooms, medical facilities, sports science centres, changing rooms, lockers, Parking etc.
- 7. Residential Hostel with a capacity of 208 with mess and other common amenities.