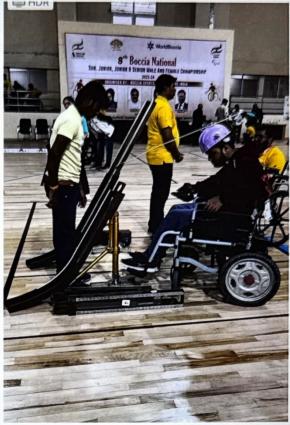

8. The 08th BOCCIA National Sub-Junior, Junior & Senior (Male & Female) Championship was conducted by BOCCIA Sports Federation of India from 07th to 12th February'2024. 100 athletes from across the country participated in the event.