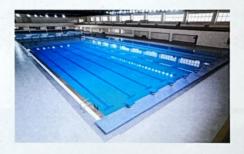

## **Aquatic centre**

- 1. Olympic Size Swimming Pool (50M x 25Mx 2 Metres) FINA Complies with Olympic standards (with temperature regulation requirements in pipeline).
- 2. Practice Pool (25m x 17m x 1.35m) FINA OLYMPICS standards (with temperature regulation in pipeline).
- 3. Common filtration plant for both pools..
- 4. Both pools are covered but open at the edges. Spectator stand with seating capacity of around 300.
- 5. Installation of a pool heating system at the Swimming pools is also in the pipeline so that it can be operational round the year.