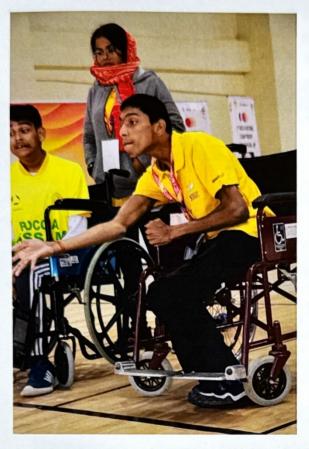

5. BOCCIA Event was organized on 21st Nov'2023 at ABV-TCDS, Gwalior. 33 athletes participated in 03 different categories i.e. Intellectual disability, Cerebral Palsy and Wheelchair class.

6. On 3rd Dec, 2023 in collaboration with M.P. State Deptt. for Persons with Disability, a sports event was organized in which about 220 para-sports persons from 12 schools participated in various track, throw events & BOCCIA events.