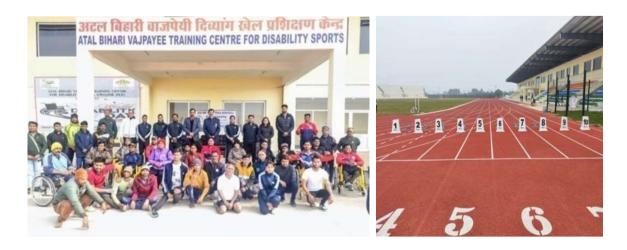

### **MAJOR COMPONENTS OF THE PROJECT:**

- 1. Outdoor athletic stadium with seating capacity for approximately 6500 spectators.
- 2. Indoor Sports Complex (16805 sq.m.) MP Hall -1 with seating capacity for 1000 spectators.
- 3. MP Hall -2 for Judo, Taekwondo, Bossia etc.
- 4. Table-Tennis Hall with wooden flooring and complete air conditioning.
- 5. Aquatic Center (all season) with swimming pool, and practice pool with seating for 300 spectators
- 6. High performance centre classrooms, medical facilities, sports science centres, changing rooms, lockers, Parking etc.
- 7. Residential Hostel with a capacity of 208 with mess and other common amenities.

## **Outdoor sports facilities**

Athletics- 400 metre 8 lane standard track(with 10 lanes of 100 metre straight track)

Other sports – Javelin throw, shot put, discus and hammer throw, pole vault, high jump, long jump etc.