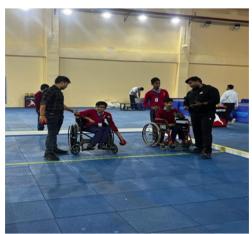

5. BOCCIA Event was organized on 21st Nov'2023 at ABV-TCDS, Gwalior. 33 athletes participated in 03 different categories i.e. Intellectual disability, Cerebral Palsy and Wheelchair class.

6. On 3rd Dec, 2023 in collaboration with M.P. State Deptt. for Persons with Disability, a sports event was organized in which about 220 para-sports persons from 12 schools participated in various track, throw events & BOCCIA events.