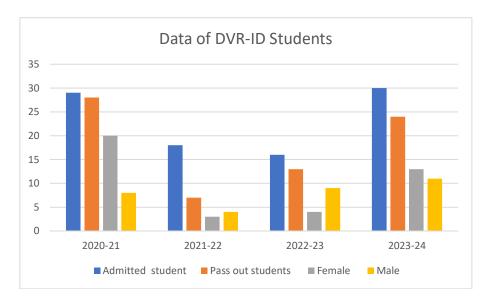

- Diploma in Vocational Rehabilitation (DVR-ID): It will be a one-year diploma programme recognized by Rehabilitation Council of India, New Delhi. Overall aim of the course is to prepare a cadre of trained personnel to provide services in the area of vocational rehabilitation, including adult independent skills, in persons with intellectual disabilities, functioning at various levels to lead them towards independent life as far as possible. More specifically, the objectives of the proposed course will be:
  - 1. To acquire required knowledge on various aspects such as medical, psychological, educational, technology, community work, and management related to vocational rehabilitation, and adult independent living of persons with intellectual disabilities.
  - 2. To demonstrate skills to assess, plan, implement and evaluate vocational training programme for persons with intellectual disabilities individually and in groups, at various work settings.
  - 3. To develop competencies to contact employers, identify suitable jobs, prepare job analysis and learn possible trades in a professional manner so as to enable to train the persons with intellectual disabilities in suitable jobs for placement.
  - 4. To acquire the basic skills to prepare jigs and fixtures and transform the technical knowhow to develop suitable adaptive devices and TLMs for vocational rehabilitation and adult independent living
  - 5. To demonstrate skills necessary for providing training to persons with intellectual disabilities in adult living skills irrespective of their intellectual levels, in various environments such as home, community and work place. Minimum educational qualifications for admission to the course will be successful completion of the ten plus two or equivalent examination in general education. There will be 30 seats in this 1year full-time course, in which reservations are applicable as per rules.