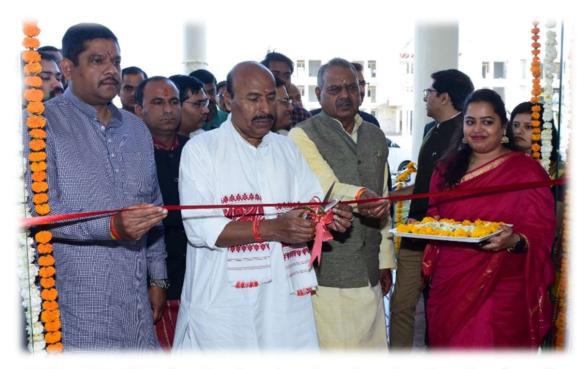

# Summary of significant achievements and major activities of the NIMHR, Sehore during the year 2023-24

- Celebrated "World Autism Awareness Day" Programme on 2nd and 3rd April 2023 with themed activities to raise awareness.
- Celebrated "World Haemophilia Day" on 17th April 2023 with relevant activities, lectures, and discussions to raise awareness.
- Coordinated the Mental Health Rehabilitation Helpline Kiran (MHRH KIRAN) at the National Level.
- Hosted representatives of Divyangian at the NIMHR construction site in Sehore.
- Kum. Pratima Bhoumik, Hon'ble Minister of State for Social Empowerment, Government of India, visited NIMHR Sehore (M.P.) on 8th May.
- Celebrated "World Thalassemia Day" on 8th May 2023 with themed activities "Be Aware, Share, Care: Strengthening to Bridge the Thalassemia Care Gap".
- Organized a webinar on 18th May for "Global Accessibility Awareness Day".
- Participated in the awareness camp "Mukhya Mantri Jan Sewa Abhiyan" with Sardar Ballabh Bhai Patel School, Sehore, on 22nd May 2023.

- Celebrated "World Schizophrenia Day" on 24th May with the theme "Dealing with Stigma and Misconception".
- Conducted E-office offline training on 1st June 2023 for all staff and faculty of NIMHR.
- Held PGDRP Online inspection by RCI on 2nd June 2023.
- Mr. Vineet Singhal, Director of DEPwD, Ministry of Social Justice and Empowerment, visited NIMHR campus and construction site on 7<sup>th</sup> & 8<sup>th</sup> June 2023.
- Dr. Rajesh Yadav, Joint Secretary DEPwD, visited NIMHR construction site and temporary office at the Old Zila Panchayat on 14th June 2023.
- Celebrated "World Sickle Cell Day" Programme on 19th June 2023 with various activities, including lectures, presentations, community awareness programs, and quiz competitions.
- Observed "International Yoga Day" (IYD) week from 19th24th June 2023 and celebrated the International Yoga Day Programme on 21st June 2023 with the theme "Yoga for Vasudhaiva Kutumbkam" including speeches, lectures, community awareness programs, guided yoga practice, yoga quiz, yoga competition, essay competition, and poster competition.
- Organized a webinar in collaboration with Malwa Mental Health Organization (MMHO), Indore, M.P., on 22nd June 2023 with the theme "Yoga encourages Mental & Physical wellbeing for Humanity."
- Participated in Divya Kala Mela Indore from 17th23rd June 2023 to raise awareness about NIMHR services, courses, and promotion of MHRH Kiran along with mental health.
- Celebrated "Helen Keller's Day" Programme on 27th June 2023 with activities such as presentations, quiz competitions, and awareness activities.
- Coordinated the Mental Health Rehabilitation Helpline Kiran (MHRHKIRAN) at the National Level.
- Provided mental health rehabilitation services, including psychiatric treatment and psychotherapy, to those in need through MHRH Kiran and OPD.
- Launched Niramaya Health Insurance Scheme at NIMHR.
- Celebrated 'Swachhata Pakhwada' at various community places including the railway station, NIMHR campus, and other locations.
- Under 'Swachhata Pakhwada,' NIMHR staff and students planted saplings at the NIMHR campus and nearby areas.
- Coordinated the Mental Health Rehabilitation Helpline Kiran (MHRHKIRAN) at the National Level.
- Celebrated "Azadi Ka Amrit Mahotsav" on 15th August 2023 as part of India's 77th Independence Day with the theme "Nation First, Always First," featuring cultural activities by students and staff.
- Increased enrolment of beneficiaries under the Niramaya Health Insurance Scheme at NIMHR.
- Organized awareness activities at various community locations such as Anganwadi, railway station, bus stand, NIMHR campus, and other places.
- Coordinated the Mental Health Rehabilitation Helpline Kiran (MHRH KIRAN) at the National Level.