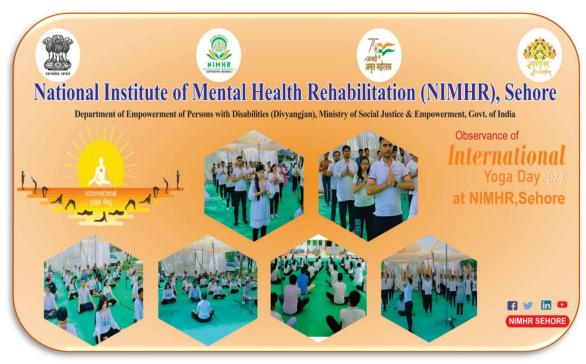

- Celebrated "World Schizophrenia Day" on 24th May with the theme "Dealing with Stigma and Misconception".
- Conducted E-office offline training on 1st June 2023 for all staff and faculty of NIMHR.
- Held PGDRP Online inspection by RCI on 2nd June 2023.
- Mr. Vineet Singhal, Director of DEPwD, Ministry of Social Justice and Empowerment, visited NIMHR campus and construction site on 7<sup>th</sup> & 8<sup>th</sup> June 2023.
- Dr. Rajesh Yadav, Joint Secretary DEPwD, visited NIMHR construction site and temporary office at the Old Zila Panchayat on 14th June 2023.
- Celebrated "World Sickle Cell Day" Programme on 19th June 2023 with various activities, including lectures, presentations, community awareness programs, and quiz competitions.
- Observed "International Yoga Day" (IYD) week from 19th24th June 2023 and celebrated the International Yoga Day Programme on 21st June 2023 with the theme "Yoga for Vasudhaiva Kutumbkam" including speeches, lectures, community awareness programs, guided yoga practice, yoga quiz, yoga competition, essay competition, and poster competition.
- Organized a webinar in collaboration with Malwa Mental Health Organization (MMHO), Indore, M.P., on 22nd June 2023 with the theme "Yoga encourages Mental & Physical wellbeing for Humanity."
- Participated in Divya Kala Mela Indore from 17th23rd June 2023 to raise awareness about NIMHR services, courses, and promotion of MHRH Kiran along with mental health.
- Celebrated "Helen Keller's Day" Programme on 27th June 2023 with activities such as presentations, quiz competitions, and awareness activities.
- Coordinated the Mental Health Rehabilitation Helpline Kiran (MHRHKIRAN) at the National Level.
- Provided mental health rehabilitation services, including psychiatric treatment and psychotherapy, to those in need through MHRH Kiran and OPD.
- Launched Niramaya Health Insurance Scheme at NIMHR.
- Celebrated 'Swachhata Pakhwada' at various community places including the railway station, NIMHR campus, and other locations.
- Under 'Swachhata Pakhwada,' NIMHR staff and students planted saplings at the NIMHR campus and nearby areas.
- Coordinated the Mental Health Rehabilitation Helpline Kiran (MHRHKIRAN) at the National Level.
- Celebrated "Azadi Ka Amrit Mahotsav" on 15th August 2023 as part of India's 77th Independence Day with the theme "Nation First, Always First," featuring cultural activities by students and staff.
- Increased enrolment of beneficiaries under the Niramaya Health Insurance Scheme at NIMHR.
- Organized awareness activities at various community locations such as Anganwadi, railway station, bus stand, NIMHR campus, and other places.
- Coordinated the Mental Health Rehabilitation Helpline Kiran (MHRH KIRAN) at the National Level.

- Celebrated "World Sickle Cell Day" on 19th June 2023 with various activities, including lectures, presentations, community awareness programs, and quiz competitions.
- Observed "International Yoga Day" (IYD) week from 19<sup>th</sup> 24th June 2023 and celebrated the International Yoga Day Programme on 21st June 2023 with the theme "Yoga for Vasudhaiva Kutumbkam" including speeches, lectures, community awareness programs, guided yoga practice, yoga quiz, yoga competition, essay competition, and poster competition.
- Organized a webinar in collaboration with Malwa Mental Health Organization (MMHO), Indore, M.P., on 22nd June 2023 with the theme "Yoga encourages Mental & Physical wellbeing for Humanity."
- Participated in Divya Kala Mela at Indore from 17<sup>th</sup> 23rd June 2023 to raise awareness about NIMHR services, courses, and promotion of MHRH Kiran along with mental health services.
- Celebrated "Helen Keller's Day" on 27th June 2023 with activities such as presentations, quiz competitions, and awareness activities.
- Coordinated the Mental Health Rehabilitation Helpline Kiran (MHRH KIRAN) at the National Level.