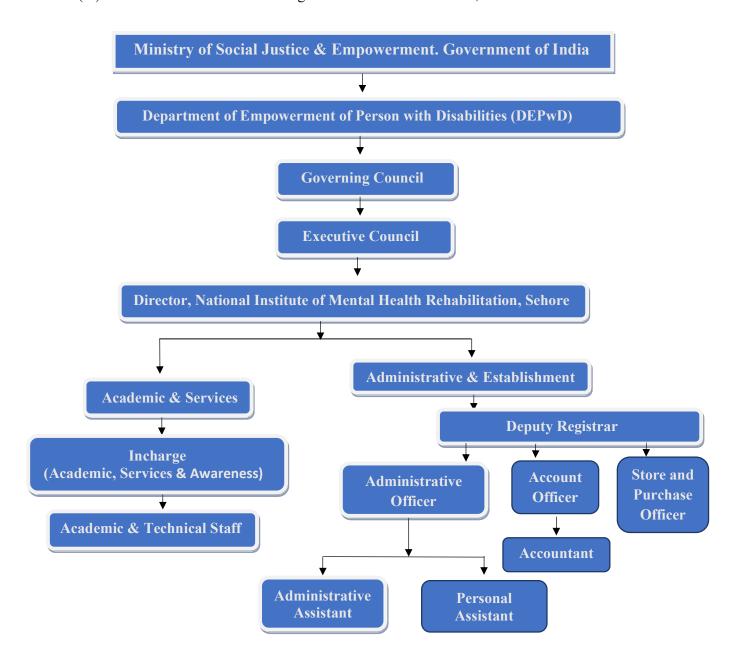

## **Organizational Structure**

The Institute is registered as a Society under the Societies Registration Act and is headed by the Director. There is a multi-tier interlinked system of governance: (i) Department of Empowerment of Persons with Disabilities; (ii) Governing Council; and (iii) Executive Council. The basic organizational chart of NIMHR, Sehore is as under: -