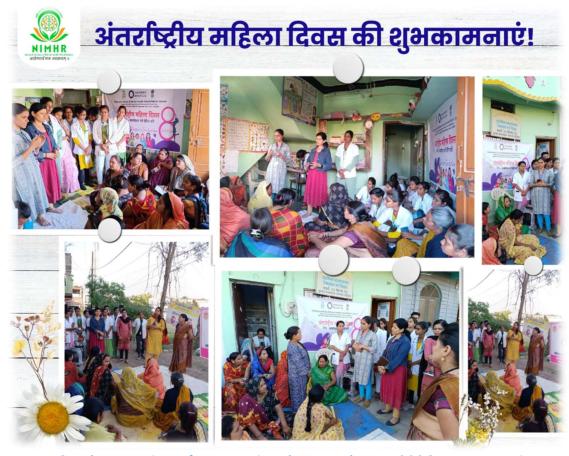

#### March 2024

- Celebrated "Zero Discrimination Day" on 1st March 2024 with a quiz competition.
- Marked "International Women's Day" on 8th March 2024 with a debate competition.
- Celebrated "World Down Syndrome Day" on 21st March 2024 with a quiz competition and presentation.
- Observed "World Bipolar Day" on 30<sup>th</sup> March 2024 with a poster competition and presentation.