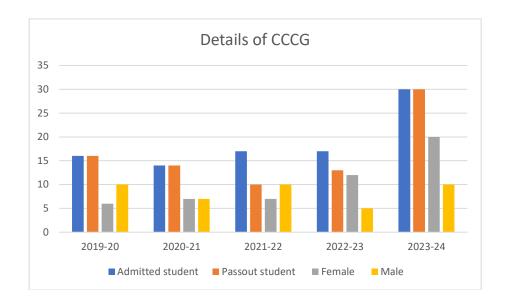

#### **Courses running at NIMHR:**

Certificate course in Care Giving (CCCG): Caregivers are playing a vital role in the care of persons with mental health issues. NIMHR has launched the RCI-recognized Certificate Course in Care Giving in the area of mental health in October 2019. Persons who have passed 10th grade with 50% from a recognized board and are completely healthy are eligible for this course. After training, the course will be able to provide care services to persons with disabilities and mental illness at home, in the community, and in institutions. This 1-year full-time course has 30 seats, in which reservations are applicable as per government rules.

- The objectives of the proposed course will be:
  - 1. To prepare the cadre of trained care givers to provide basic care for persons with disabilities, chronic illness, geriatric population etc. at home, community, and institutions.
  - 2. To address various challenges that care givers should be familiar when they work with PWDs, mental health, chronic illness and geriatric population
  - 3. To develop the skills to communicate effectively.
  - 4. To develop appropriate etiquette when working with the PWDs and the persons need care.
  - 5. To develop the time management and organizational skills necessary to provide efficient care for clients.
  - 6. To make them aware about the inclusive technology used for the persons who need appropriate services.