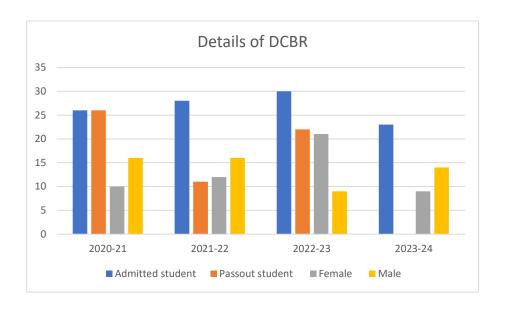

- Diploma in Community Based Rehabilitation (DCBR): It will be a two-year diploma programme recognized by the Rehabilitation Council of India, New Delhi. This proposed programme aims to develop skilled personnel to work at the community level. Young men and women can start rehabilitation services at the community level especially in the rural, tribal areas and urban impoverished areas. This will not only provide rehabilitation services to the unreached, but will also create new career opportunities. More specifically, the objectives of the proposed course will be:
  - 1. To understand and assist in the planning and implementation of community-based rehabilitation programmes.
  - 2. To develop linkages with appropriate agencies and groups of individuals and to promote action for the prevention of disabilities.
  - 3. To be able to identify persons with disabilities and their rehabilitation needs.
  - 4. To make functional assessment of individuals with disabilities.
  - 5. To provide support for inclusion of persons with disabilities in all development programs/ poverty alleviation.
  - 6. To advise family members and community regarding interventions with disabled people. Minimum educational qualifications for admission to the course will be successful completion of ten plus two or equivalent examination in general education. There will be 30 seats in this 1 year full-time course, in which reservations are applicable as per rules.